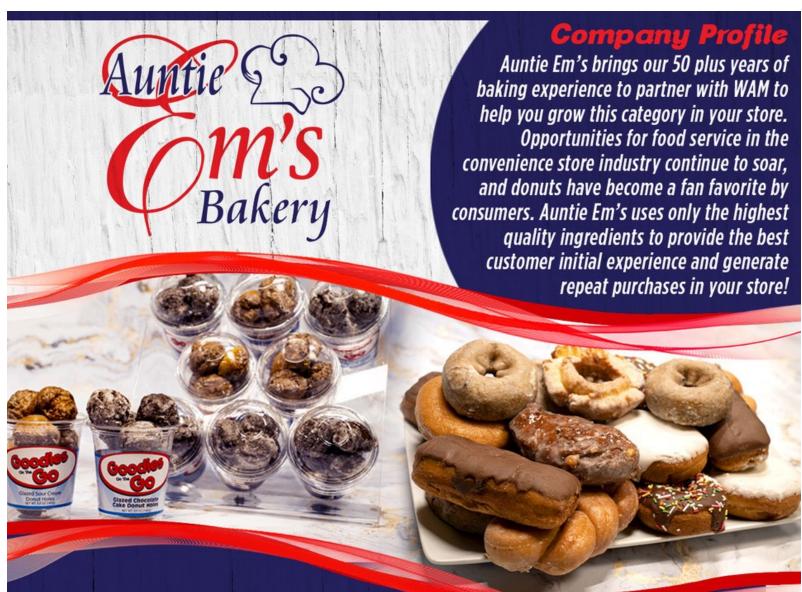

## **Product Profile**

Our thaw and serve donuts are available in bulk and are best when sold within a 1-day shelf life. Our product ships in 6 count trays for better daily inventory control to minimize waste based on what is needed for each day sales. Also to maximize freezer space, we offer a 48ct variety pack of our best sellers for larger stores.

## TOP SELLERS INCLUDE:

- Glazed Ring
- Chocolate Long John w/Holland Creme Filling
- Raspberry Bismarck
- Old Fashioned Sour Creme
- Glazed Bow Tie

- Glazed Ring With Sprinkles (Choc and Vanilla)
- Chocolate Long John w/ Custard Filling
- Donut Hole Plain, Glazed, Cherry and Chocolate