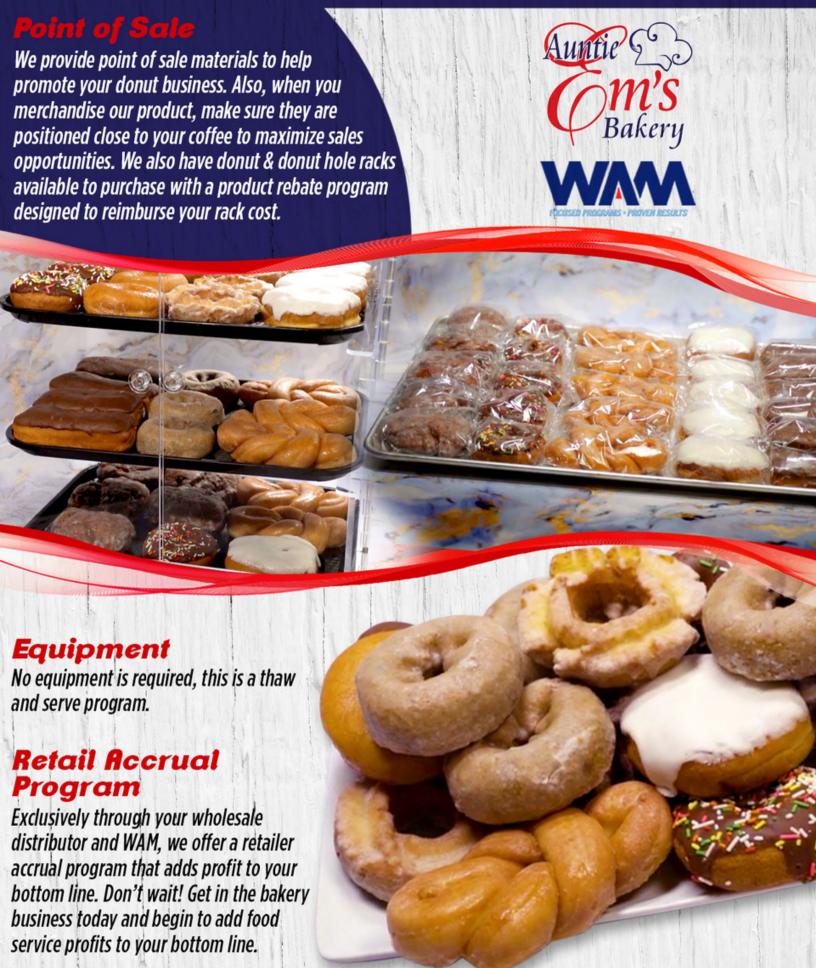

## **Product Profile**

Our thaw and serve donuts are available in bulk and are best when sold within a 1-day shelf life. Our product ships in 6 count trays for better daily inventory control to minimize waste based on what is needed for each day sales. Also to maximize freezer space, we offer a 48ct variety pack of our best sellers for larger stores.

Get in the bakery buisness today and add food service profits to your bottom line!

SIGN UP TODAY!

Commit to a consumer favorite and generate repeat purchases for your store!