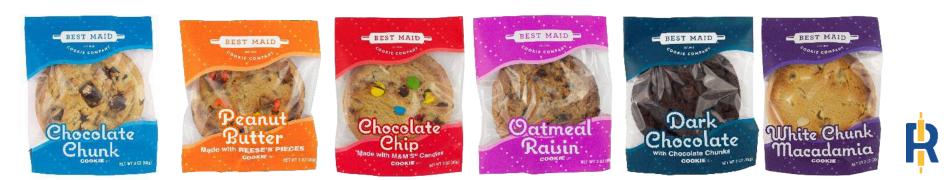

## **30Z IW COOKIES**

| RANKING | DESCRIPTION                                         | % of Total |
|---------|-----------------------------------------------------|------------|
| 1       | Chocolate Chunk / Chip                              | 50%        |
| 2       | Chocolate Chip made with M&M'S <sup>®</sup> Candies | 22%        |
| 3       | White Chunk Macadamia                               | 13%        |
| 4       | Peanut Butter made with REESE'S PIECES              | 8%         |
| 5       | Oatmeal Raisin                                      | 4%         |
| 6       | Snickerdoodle                                       | 3%         |
| TBD     | Dark Chocolate made with Chocolate Chunk            | New Item   |

- Dark chocolate w/choc chunk is a new addition to the line
- Cookies have been re-formulated more gourmet!
- Packaging has been re-designed attractive "fresh" look!