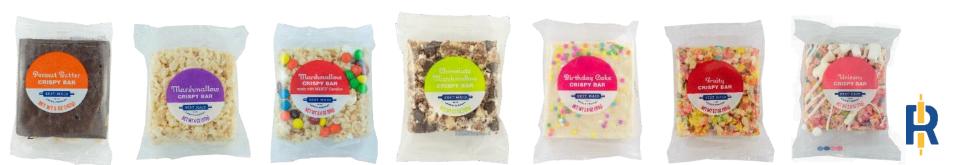

## **IW CRISPY BARS**

| RANKING | DESCRIPTION                                                   | % of Total |
|---------|---------------------------------------------------------------|------------|
| 1       | Thick Peanut Butter Crispy                                    | 57%        |
| 2       | Thick Marshmallow Crispy                                      | 34%        |
| 3       | Thick Marshmallow Crispy made with M&M'S <sup>®</sup> Candies | 4%         |
| 4       | Thick Chocolate Marshmallow Crispy                            | 3%         |
| 5       | Thick Fruity Crispy                                           | 2%         |
| 6       | Thick Birthday Cake Crispy                                    | 1%         |
| TBD     | Unicorn Crispy                                                | New Item   |