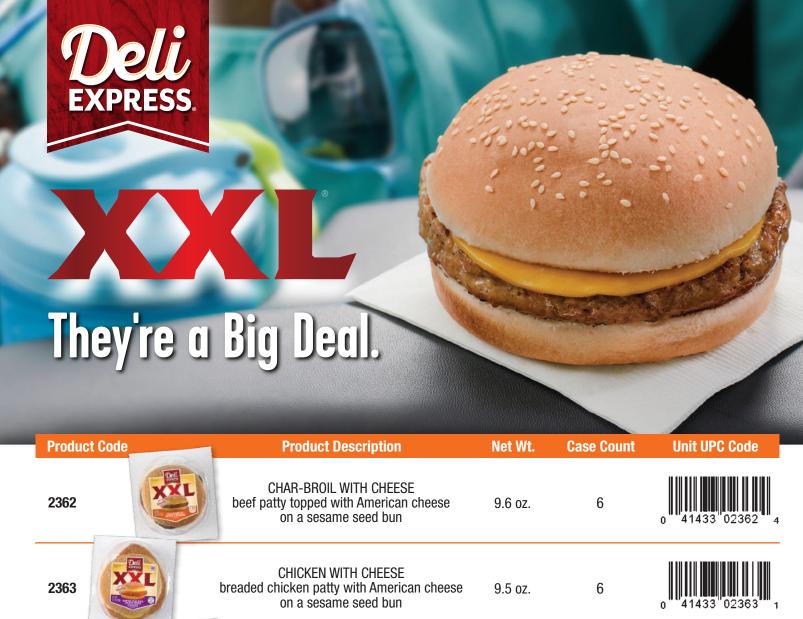

heat in

microwave for

1:30 or less

| 2362 | XXL        | CHAR-BROIL WITH CHEESE<br>beef patty topped with American cheese<br>on a sesame seed bun         | 9.6 oz. | 6 | 0 41433 02362 4            |
|------|------------|--------------------------------------------------------------------------------------------------|---------|---|----------------------------|
| 2363 | Doll III   | CHICKEN WITH CHEESE<br>breaded chicken patty with American cheese<br>on a sesame seed bun        | 9.5 oz. | 6 | 0 41433 02363 1            |
| 2364 | XXL<br>win | BBQ RIB pork patty topped with tangy BBQ sauce                                                   | 9.8 oz. | 6 | 0 41433 02364 8            |
| 2960 | L L        | JALAPENO CHAR-BROIL<br>two beef patties, pepper jack cheese topped<br>with sliced jalapenos      | 9.9 oz. | 6 | 0 41433 02960 <sub>2</sub> |
| 2961 | XXL        | SPICY CHICKEN<br>chicken patty with pepper jack cheese and<br>Buffalo sauce on a sesame seed bun | 9.9 oz. | 6 | 0 41433 02961 9            |