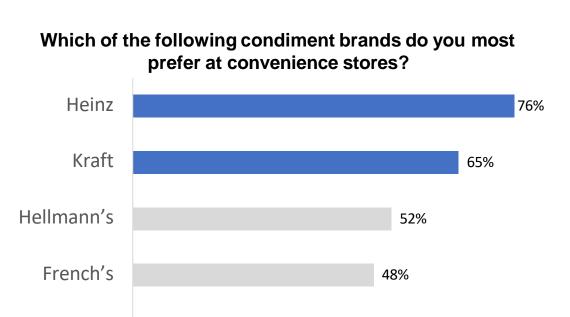

### Over 50% Of C-store Consumers Think Branded Condiments Are Important **And Most Prefer Kraft Heinz**

17%

39%

38%

Hunts

Other

3%

**Private Label** 