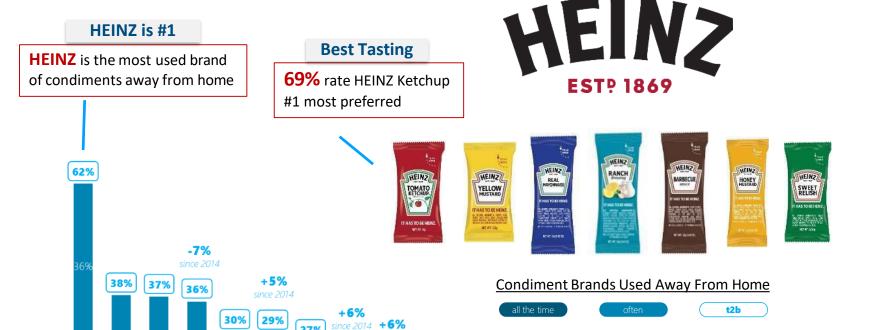

#### **HEINZ** is best tasting

Consumers choose **HEINZ** as the best tasting brand of condiments overall – with over **triple the votes of any other brand** 

#### **HEINZ** means quality

89% agree condiment brands indicate an establishment's commitment to quality

Consistent HEINZ offering creates a halo effect, improving the overall perception of your prepared foods program