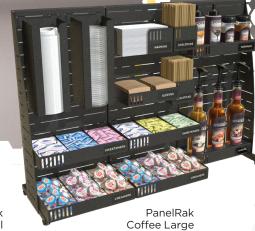

# **PANELRAK®**

# MODULAR ORGANIZING SYSTEM

For Coffee condiments.

### **MULTIPLE SIZES**

Many sizes and shapes of baskets will be in stock.