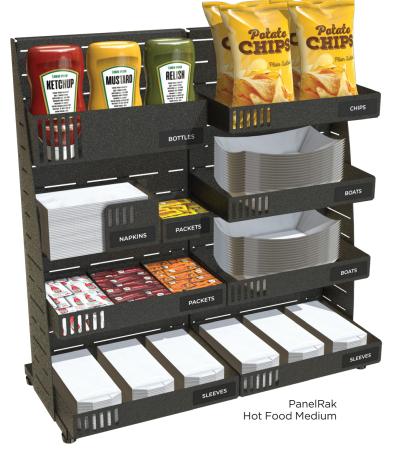

# **MODULAR ORGANIZING SYSTEM**

For Hot Food condiments.

### **DESIGN**

Contemporary and unique design.

# CONFIGURATION

Unlimited modular size configurations.

# **CUSTOMIZABLE**

Multiple category merchandising system (FS & center store).

### **MULTIPLE SIZES**

Many sizes and shapes of baskets will be in stock.