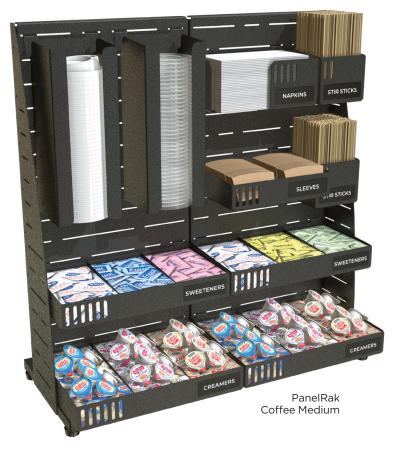

# **PANELRAK®**

# MODULAR ORGANIZING SYSTEM

For Coffee condiments.

### **MULTIPLE SIZES**

Many sizes and shapes of baskets will be in stock.