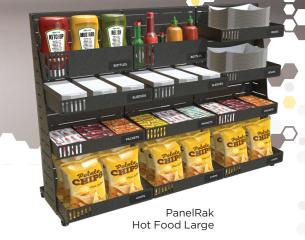

# **MODULAR ORGANIZING SYSTEM**

For Hot Food condiments.

# **CUSTOMIZABLE**

Multiple category merchandising system (FS & center store).

### **MULTIPLE SIZES**

Many sizes and shapes of baskets will be in stock.