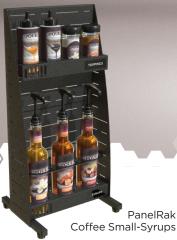

# MODULAR ORGANIZING SYSTEM

For Coffee condiments.

### **DESIGN**

Contemporary and unique design.

### CONFIGURATION

Unlimited modular size configurations.

# **CUSTOMIZABLE**

Multiple category merchandising system (FS & center store).

### **MULTIPLE SIZES**

Many sizes and shapes of baskets will be in stock.