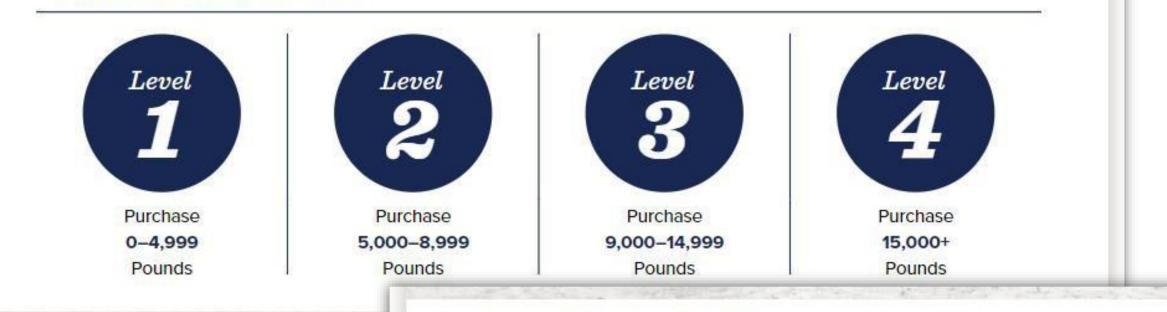

#### EVEN MORE BENEFITS AND SAVINGS.

With our tiered system, the more products you buy, the more you save. And as always, you'll receive up-to-date notices on new items, specials offers and ways to increase your earnings.

#### **QUARTERLY PURCHASE TIERS**

ALCOHOM,