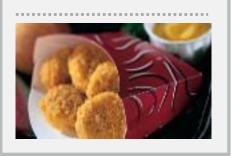

#### BITE-SIZED HANDHELD

Boneless, Glazed, Unglazed, with Sauce, Fully Cooked and Uncooked, Breaded Nuggets, Breaded Popcorn